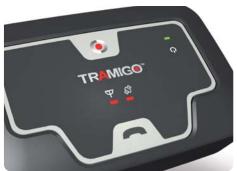

## Tramigo T22 Personal Asset Tracking Device

Tramigo T22, GPS that really works! Just add a pre- or postpaid SIM card and track any movable asset with your mobile phone. T22 is affordable with attractive, multi-language design and easy-to-use features. The first GPS Product available with local TLD landmarks to any GSM market.

#### Consumer GSM Accessory with SIM Card

- Access to new Subscriber Market. All vehicles and other movable assets Active SMS and Voice Usage. User-Friendly features both for consumer and corporate use
- Unique New Product to Increase Brand-awareness. Be The First in Your Market.