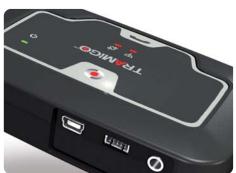

## Tramigo T22 Personal Asset Tracking Device

Tramigo T22, GPS that really works! Just add a pre- or postpaid SIM card and track any movable asset with your mobile phone. T22 is affordable with attractive, multi-language design and easy-to-use features. The first GPS Product available with local TLD landmarks to any GSM market.

#### Consumer GSM Accessory with SIM Card

- Access to new Subscriber Market. All vehicles and other movable assets Active SMS and Voice Usage. User-Friendly features both for consumer and corporate use
- Unique New Product to Increase Brand-awareness. Be The First in Your Market.